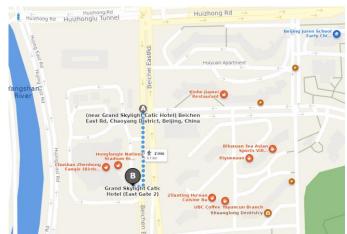

Walking routine from Guo Jia Ti Yu Chang Dong (Niao Chao) to Grand Skylight Catic Hotel.

- From Beijing Daxing International Airport to Grand Skylight Catic Hotel (北京格兰 云天大酒店 朝阳区-北辰东路 18 号):
- 1. Taxi: the cost is around 160 250 CNY. If you arrive after 23:00, a taxi ride is the only choice.
- 2. Subway (06:20-23:00, 40 CNY): Take Daxing Airport Express Line (Subway), transfer at Caoqiao Station to Line 19. Then transfer at Mudanyuan Station to Line 10. Then transfer at Beitucheng Station to Line 8. The destination is Olympic Sports Center Station, which is a 20-minute walk to the Grand Skylight Catic Hotel.

Walking routine from Olympic Sports Center Station to Grand Skylight Catic Hotel.

3. Airport Shuttle Bus (06:00-22:30, 16 CNY): Shuttle Zhongguancun Line, transfer at Hangtian Bridge Station (i.e. Space Bridge North Station) to Bus No. 645. The destination is Guo Jia Ti Yu Chang Dong (Niao Chao), which is a 1-minute walk to the Grand Skylight Catic Hotel.

Walking routine from Guo Jia Ti Yu Chang Dong (Niao Chao) to Grand Skylight Catic Hotel.

For more detailed information of Beijing transportation, you may refer to the following website: https://www.travelchinaguide.com/cityguides/beijing/transportation/