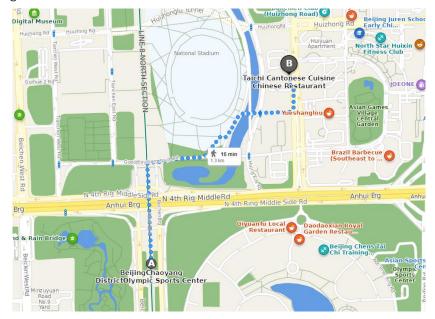

## How to reach the Symposium venue

- ➤ From Beijing Capital International Airport (Terminal 1~3) to Grand Skylight Catic Hotel (北京格兰云天大酒店 朝阳区-北辰东路 18 号):
- 1. Taxi: the cost is around 70 90 CNY. If you arrive after 23:00, a taxi ride is the only choice. 2. Subway (06:20-22:50, 29 CNY): Take Airport Express Line (Subway), transfer at Sanyuanqiao Station(三元桥) to Line 10. Then transfer at Beitucheng Station(北土城) to Line 8. The destination is Olympic Sports Center Station(奥体中心), which is a 20-minute walk to the Grand Skylight Catic Hotel.

Walking routine from Olympic Sports Center Station to Grand Skylight Catic Hotel.

3. Airport Shuttle Bus (06:00- 22:30, 22 CNY): Shuttle Gongzhufen Line, transfer at Xibahe Station (i.e. Xi Ba He Station)(西坝河) to Bus No. 419. The destination is Guo Jia Ti Yu Chang Dong (Niao Chao)(国家体育场东(鸟巢)), which is a 1-minute walk to the Grand Skylight Catic Hotel.